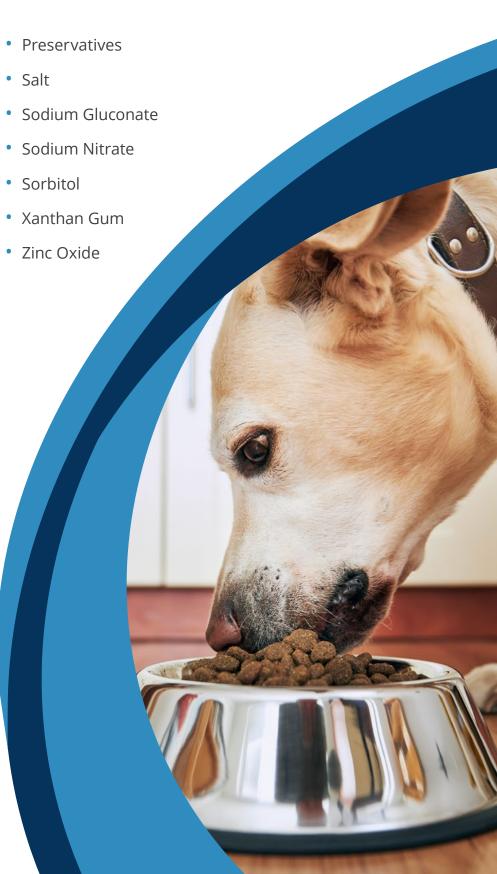

## Tilley Distribution sources the following pet food ingredients:

- Ascorbic Acid (Vitamin C)
- BCA
- BHT
- Calcium Carbonate
- Calcium Propionate
- Choline Chloride
- Citrates
- Colors
- Dextrose
- EDTA Acids
- Enzymes
- Erythorbic Acid
- Glycerin
- Glucono Delta Lactone
- Guar Gum Hydrated Silica
- Lecithin
- Manganese Sulfate
- Maltodextrin
- Mineral Oil
- Phosphates
- Phosphoric Acid